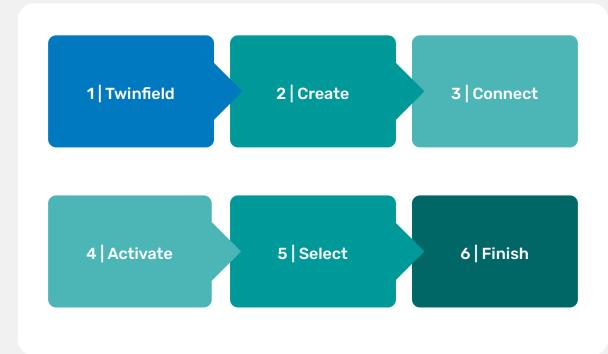

## Guide Activate iQurrency for Twinfield

This is the manual for the steps to be taken to activate iQurrency and link it to your Twinfield administration(s).

Broadly, it will consist of the following steps: