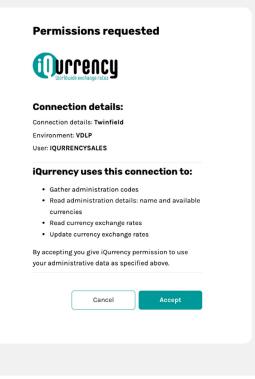

After logging in, the following consent screen appears. This describes what you grant permission for:

After you have granted permission, you will automatically return to the iQurrency dashboard where the package can be set up.

| <b>Confirm</b> package                              | je comp         | osition          |               |         |  |  |
|-----------------------------------------------------|-----------------|------------------|---------------|---------|--|--|
| Activate this package and ye                        | u get a 1-month | n free trial.    |               |         |  |  |
| iQurrency Twinfield 1 administration   3 currencies | Twinfield   Er  | nvironment: VDLP | User: IQURREN | CYSALES |  |  |
|                                                     |                 |                  |               |         |  |  |